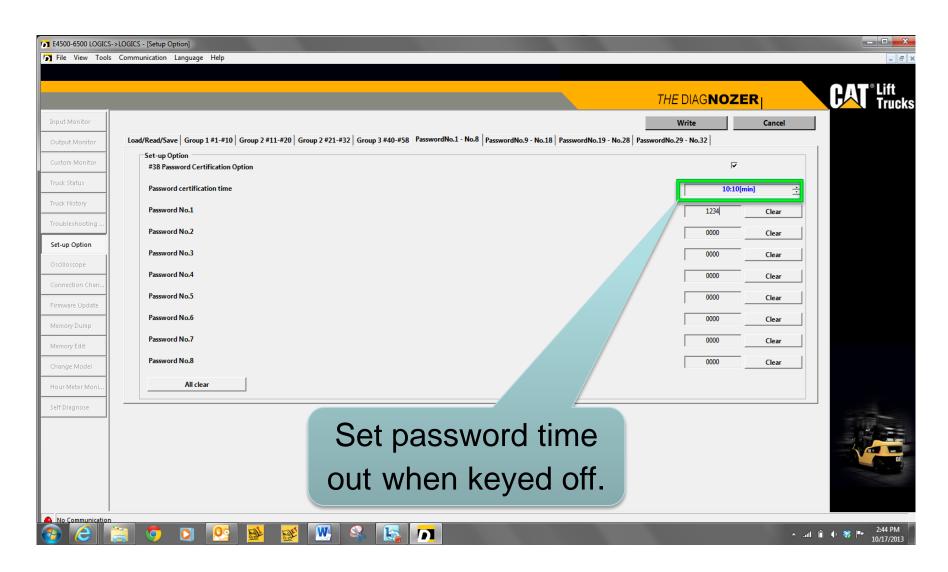

 If certification time is set to "255:invalid" passwords can be saved successfully but password mode will not be active.

- Password certification times to choose from:
  - 3 Minutes
  - 10 Minutes
  - 30 Minutes
  - 60 Minutes
  - 90 Minutes