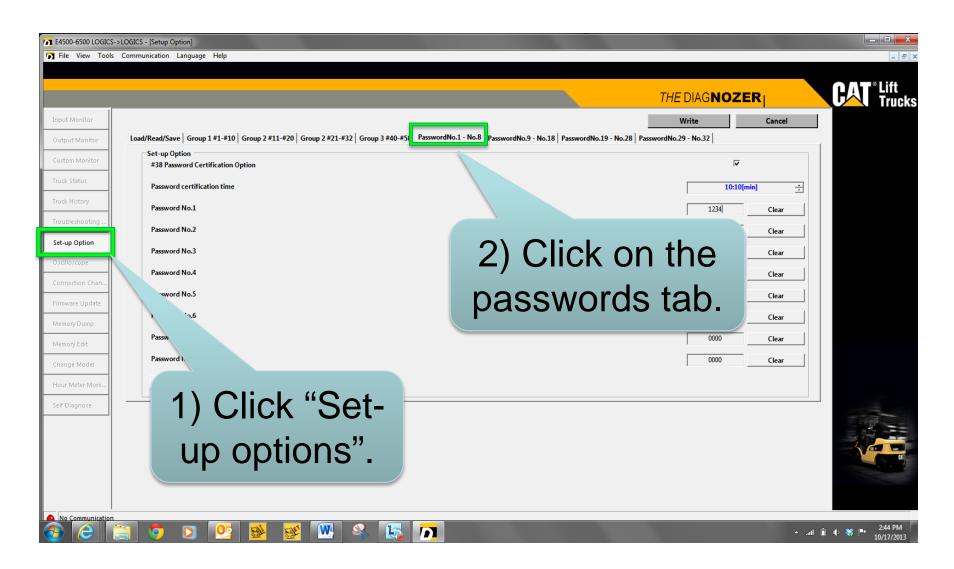

#### **Resolution:**

Use Diagnozer and follow these instructions to set up the operator password option.