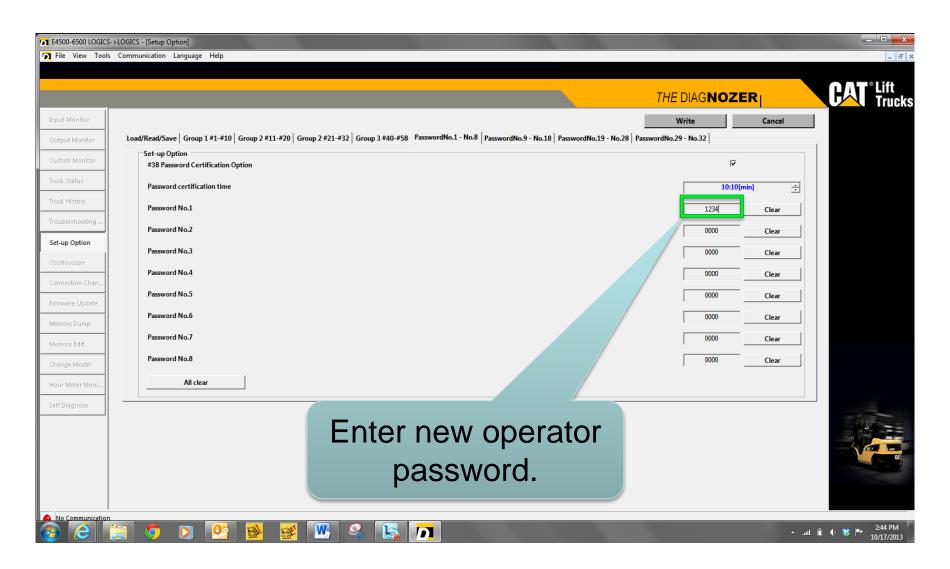

- Enter 4 digit numbers with the exception of "0000" and "1111
- If less than 4 digits are entered, "0" will be placed in front of the password numbers

Use enter button to set each number

Use up and down arrows to change numbers.