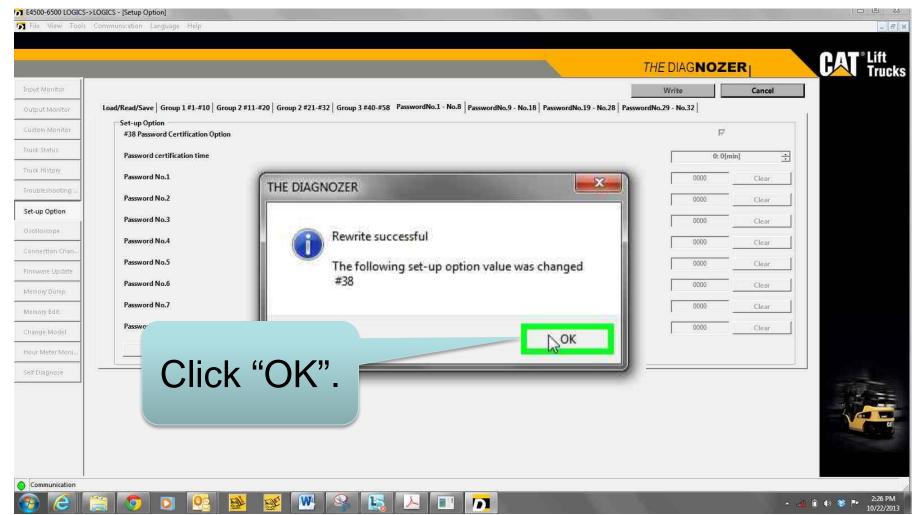

#### **Resolution:**

Use Diagnozer and follow these instructions to set up the operator password option.