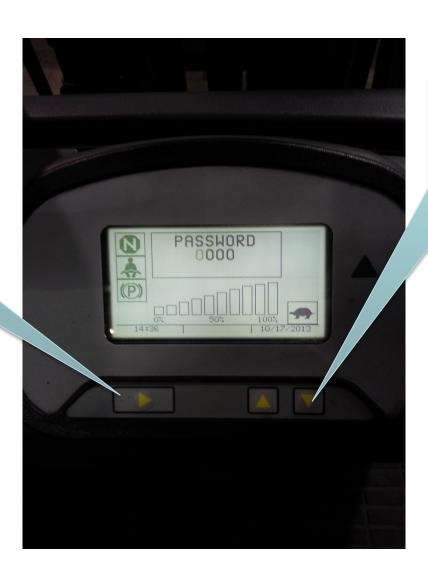

- Enter 4 digit numbers with the exception of "0000" and "1111
- If less than 4 digits are entered, "0" will be placed in front of the password numbers

Use enter button to set each number

Use up and down arrows to change numbers.

Password entered correctly.

Entered wrong password, try again.

- The clear all button clears passwords on current page only.
- Passwords on other pages will remain active.

 If the password certification option box is checked and all passwords are set to "0000" the truck will be locked out.