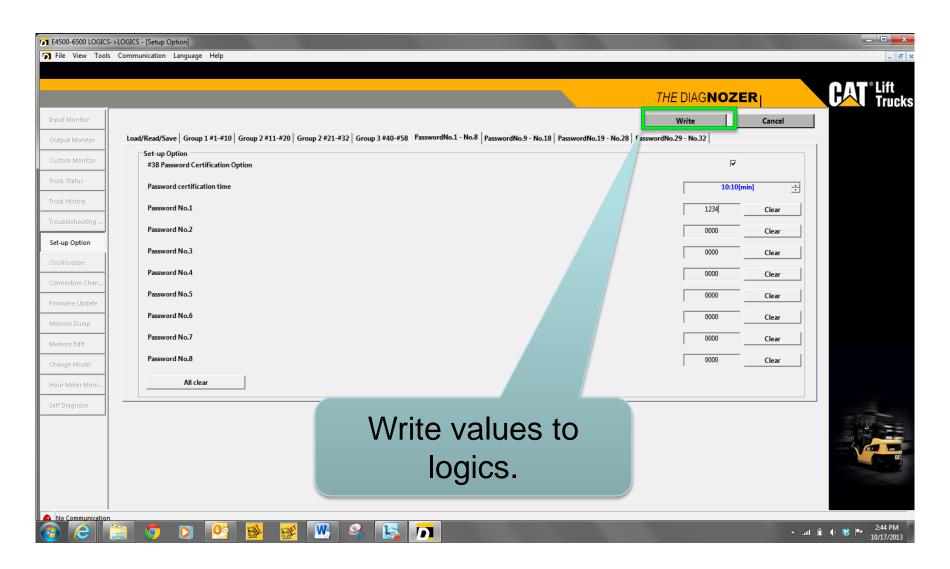

 If certification time is set to "255:invalid" passwords can be saved successfully but password mode will not be active.

- Password certification times to choose from:
  - 3 Minutes
  - 10 Minutes
  - 30 Minutes
  - 60 Minutes
  - 90 Minutes

- Enter 4 digit numbers with the exception of "0000" and "1111
- If less than 4 digits are entered, "0" will be placed in front of the password numbers

Use enter button to set each number

Use up and down arrows to change numbers.

Password entered correctly.

Entered wrong password, try again.

- The clear all button clears passwords on current page only.
- Passwords on other pages will remain active.

 If the password certification option box is checked and all passwords are set to "0000" the truck will be locked out.