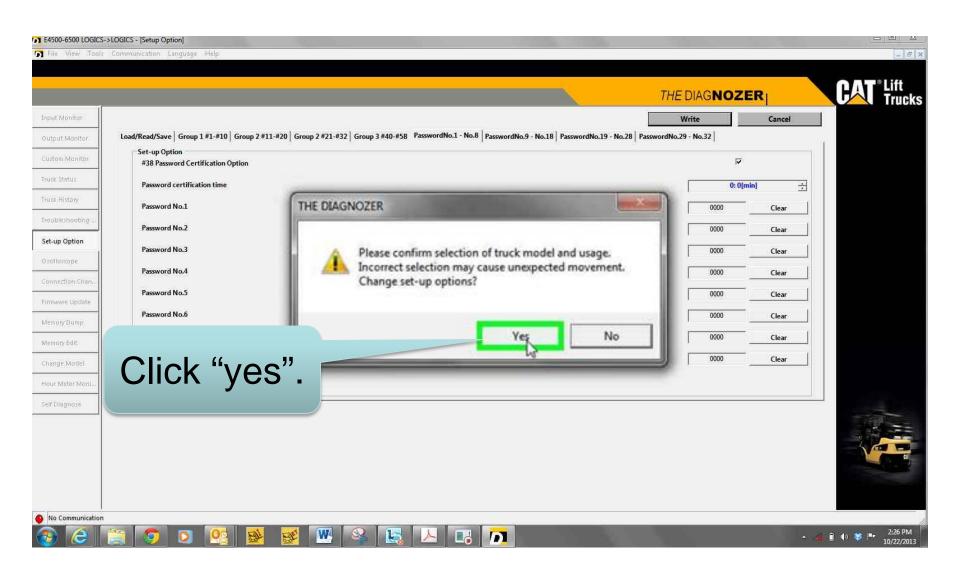

#### **Resolution:**

Use Diagnozer and follow these instructions to set up the operator password option.