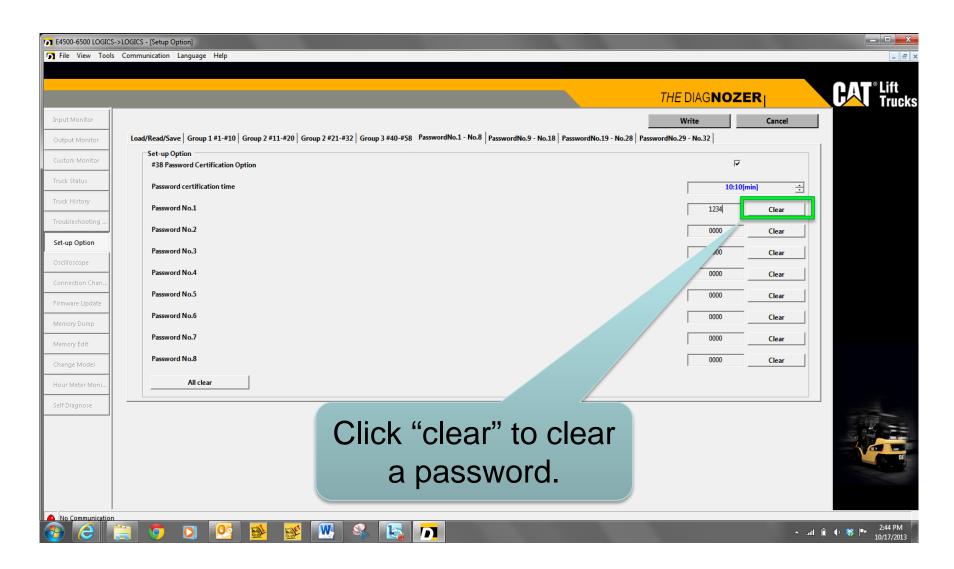

 If certification time is set to "255:invalid" passwords can be saved successfully but password mode will not be active.

- Password certification times to choose from:
  - 3 Minutes
  - 10 Minutes
  - 30 Minutes
  - 60 Minutes
  - 90 Minutes

- Enter 4 digit numbers with the exception of "0000" and "1111
- If less than 4 digits are entered, "0" will be placed in front of the password numbers

Use enter button to set each number

Use up and down arrows to change numbers.

Password entered correctly.

Entered wrong password, try again.

- The clear all button clears passwords on current page only.
- Passwords on other pages will remain active.

 If the password certification option box is checked and all passwords are set to "0000" the truck will be locked out.