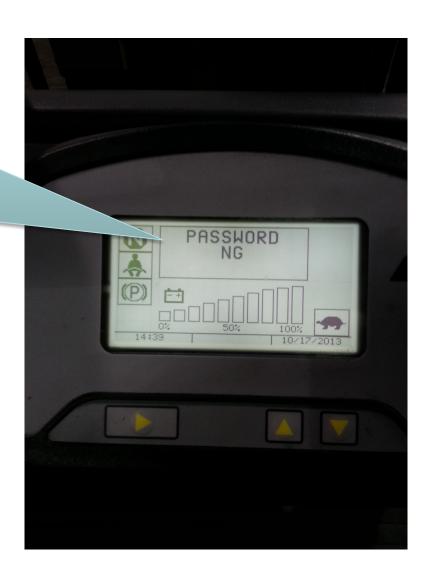

Password entered correctly.

Entered wrong password, try again.

- The clear all button clears passwords on current page only.
- Passwords on other pages will remain active.

 If the password certification option box is checked and all passwords are set to "0000" the truck will be locked out.