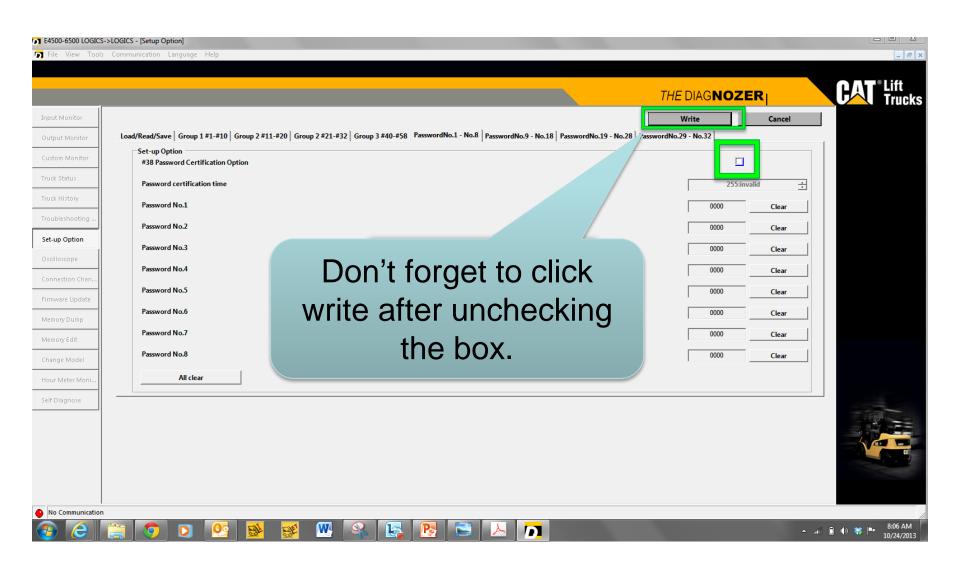

 If certification time is set to "255:invalid" passwords can be saved successfully but password mode will not be active.

- Password certification times to choose from:
  - 3 Minutes
  - 10 Minutes
  - 30 Minutes
  - 60 Minutes
  - 90 Minutes