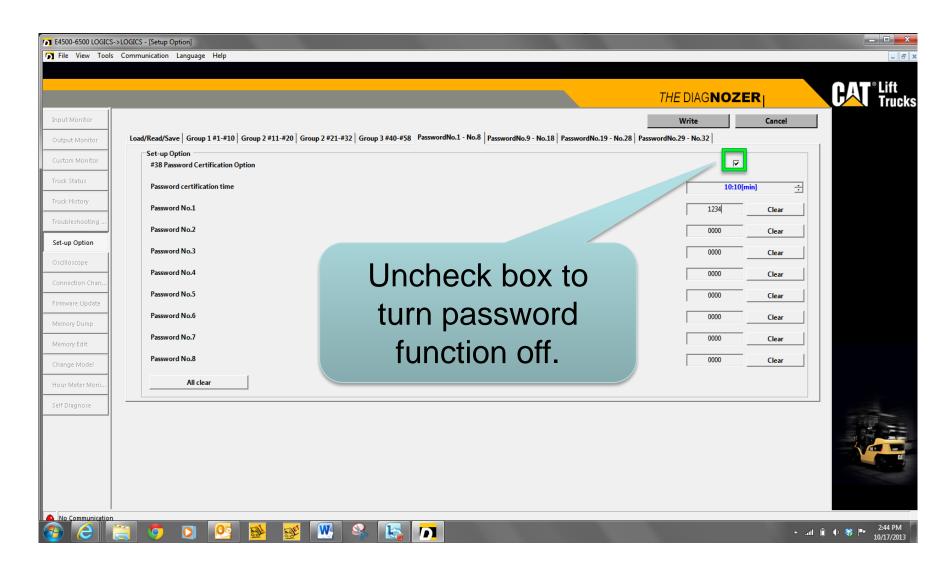

 If certification time is set to "255:invalid" passwords can be saved successfully but password mode will not be active.

- Password certification times to choose from:
  - 3 Minutes
  - 10 Minutes
  - 30 Minutes
  - 60 Minutes
  - 90 Minutes

- Enter 4 digit numbers with the exception of "0000" and "1111
- If less than 4 digits are entered, "0" will be placed in front of the password numbers

Use enter button to set each number

Use up and down arrows to change numbers.