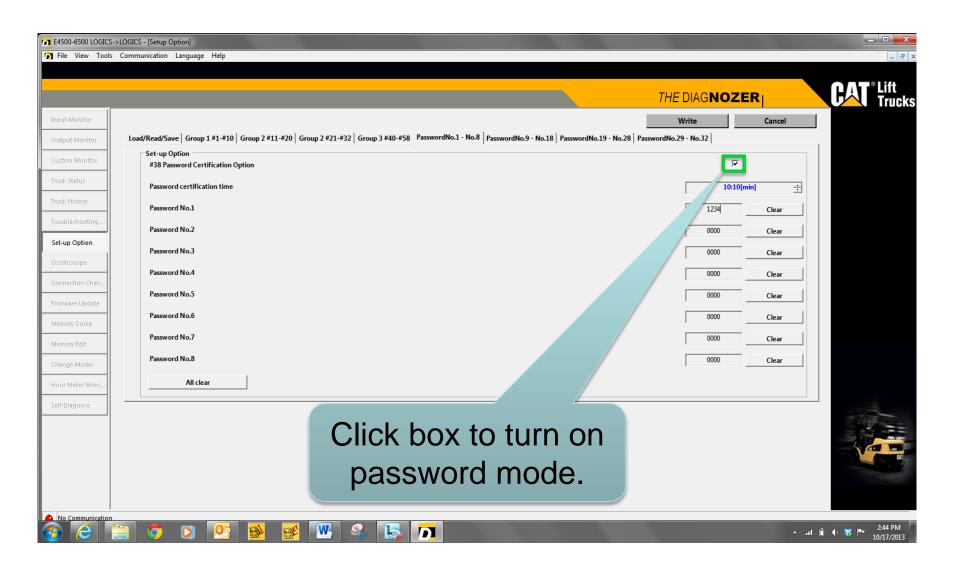

 If certification time is set to "255:invalid" passwords can be saved successfully but password mode will not be active.

- Password certification times to choose from:
  - 3 Minutes
  - 10 Minutes
  - 30 Minutes
  - 60 Minutes
  - 90 Minutes

Password entered correctly.

Entered wrong password, try again.

- The clear all button clears passwords on current page only.
- Passwords on other pages will remain active.

 If the password certification option box is checked and all passwords are set to "0000" the truck will be locked out.