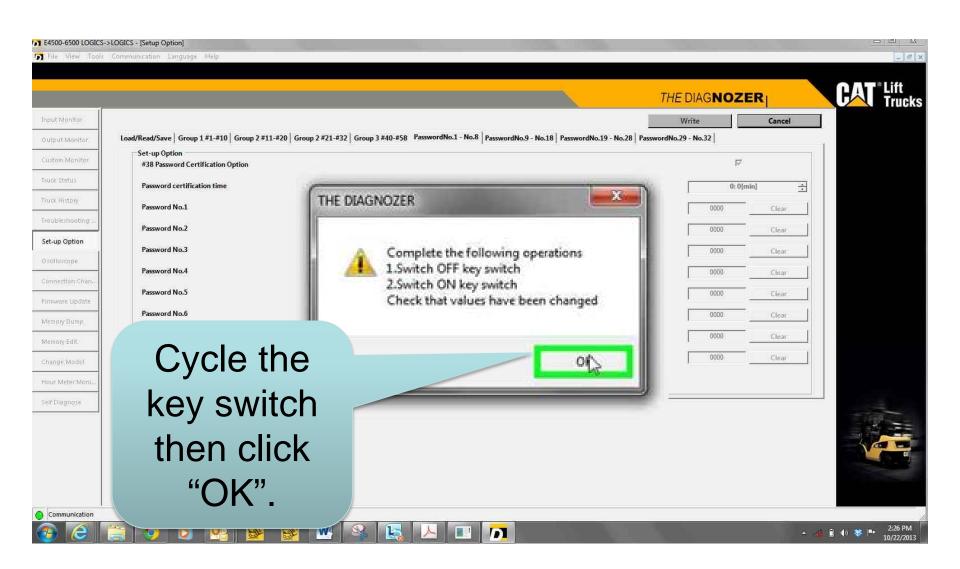

#### **Resolution:**

Use Diagnozer and follow these instructions to set up the operator password option.