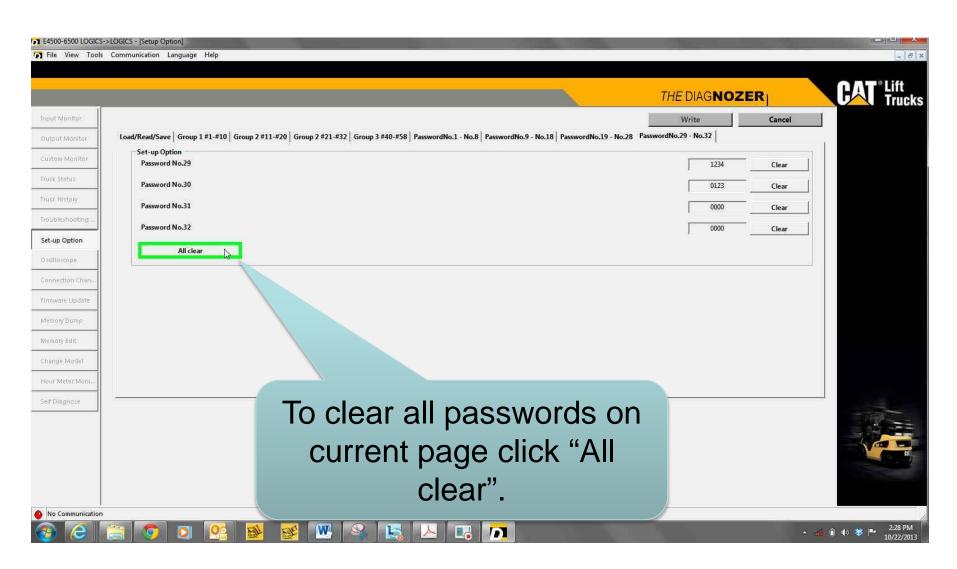

Password entered correctly.

Entered wrong password, try again.

- The clear all button clears passwords on current page only.
- Passwords on other pages will remain active.

 If the password certification option box is checked and all passwords are set to "0000" the truck will be locked out.