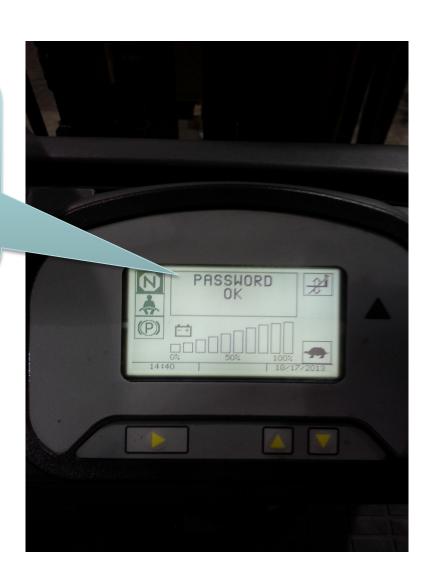

Password entered correctly.

Entered wrong password, try again.

- The clear all button clears passwords on current page only.
- Passwords on other pages will remain active.

 If the password certification option box is checked and all passwords are set to "0000" the truck will be locked out.